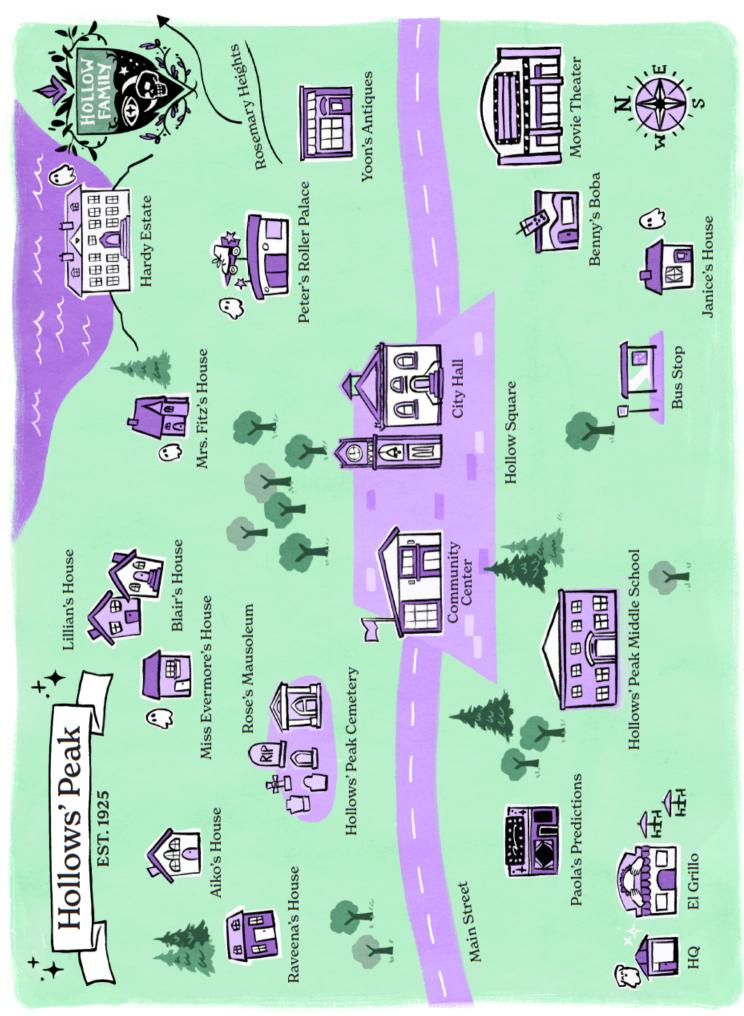

## DISCUSSION QUESTIONS

8. How is the town of Hollows' Peak similar or different from your own town/city? (Refer to map on page 5 of this guide, along with descriptions in the book.)

9. Aiko and Raveena discover they have more in common than they realize. Explain the characters' connections and how they are similar and different.