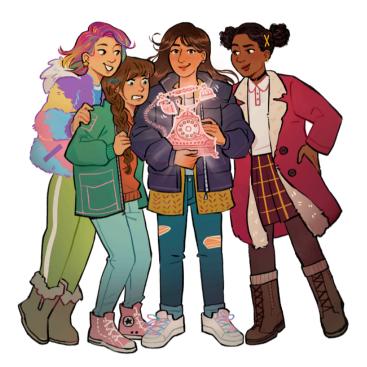

## DISCUSSION QUESTIONS

1. What did you think of the girls' reaction the first time they see a ghost? Would you react the same way?

2. The Fierce Four each have different traits that make them unique. Write them down. Which of the girls do you identify with the most?

3. Raveena has many memories of Grandmama that she treasures. Which memories and moments stuck out to you the most? Why do you think Raveena has such a tight bond with Grandmama and wants to communicate with her again?