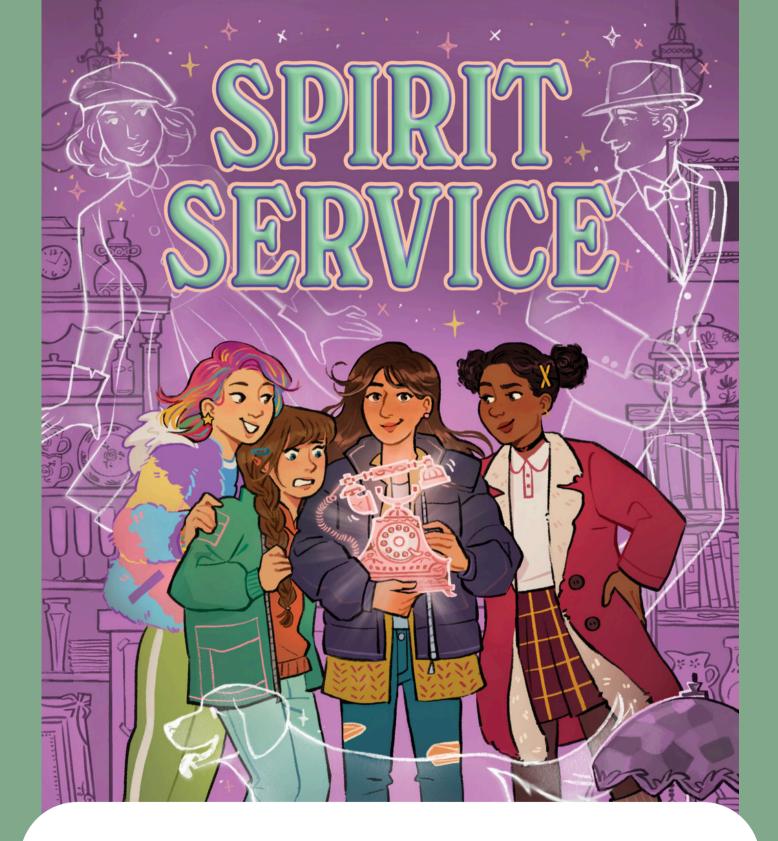

## DISCUSSION QUESTIONS

1. What did you think of the girls' reaction the first time they see a ghost? Would you react the same way?

2. The Fierce Four each have different traits that make them unique. Write them down. Which of the girls do you identify with the most?

3. Raveena has many memories of Grandmama that she treasures. Which memories and moments stuck out to you the most? Why do you think Raveena has such a tight bond with Grandmama and wants to communicate with her again?

4. Lillian says "we contain multitudes" (p. 91). What do you think this means? What "multitudes" do you contain?

5. Raveena starts losing track of school and friendships, but says it's worth it to help the one she loves most (p. 192). Do you agree with her and see her side of things? Why or why not?

6. The fire in 1975 had mysterious origins. What did you think of the reveal of the true origins? Did your theories come true?

10. How did the characters evolve and grow from beginning to end? Who was your favorite and why?

11. At the end, the girls realize a level three ghost needs help overcoming past traumas by facing them head-on.Reflect on a past moment where you faced a problem and how you were able to solve it.